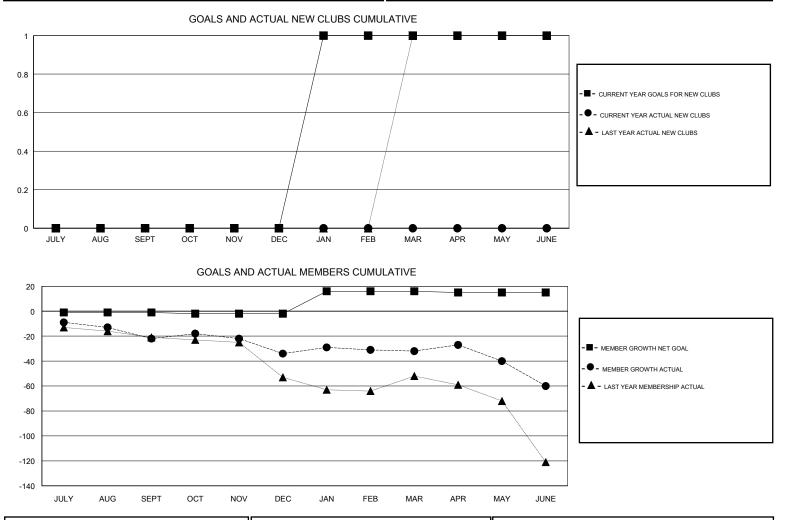

## LOCATION MINNESOTA

GMT CA

|               | Club          | S         |               | Members               |                           |                         |                                                    |
|---------------|---------------|-----------|---------------|-----------------------|---------------------------|-------------------------|----------------------------------------------------|
|               | RESULTS FOR   | 2018-2019 |               | RESULTS FOR 2018-2019 |                           |                         |                                                    |
| QUARTER       | NEW CLUB GOAL | NEW CLUBS | DROPPED CLUBS | QUARTER               | MEMBER GROWTH NET<br>GOAL | MEMBER GROWTH<br>ACTUAL | DROPPED<br>MEMBERS ACTUAL<br>(including transfers) |
| JULY/AUG/SEPT | 0             | 0         | 0             | JULY/AUG/SEPT         | -1                        | 26                      | 41                                                 |
| OCT/NOV/DEC   | 0             | 0         | 0             | OCT/NOV/DEC           | -1                        | 32                      | 40                                                 |
| JAN/FEB/MAR   | 1             | 0         | 0             | JAN/FEB/MAR           | 18                        | 47                      | 36                                                 |
| APR/MAY/JUNE  | 0             | 0         | 1             | APR/MAY/JUNE          | -1                        | 40                      | 65                                                 |